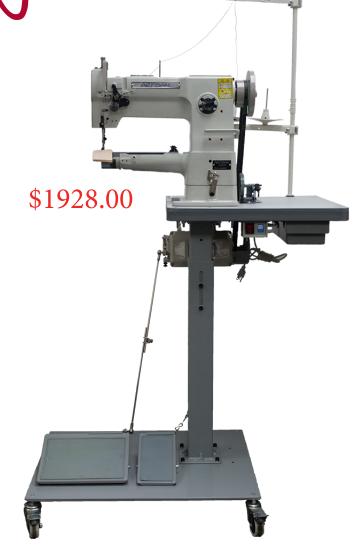

## ARTISAIV®

## 246VA

with PED 500 setup

'U' table setup \$1843.00 BT setup \$1865.00

335B BT 'Bench Top'

Cylinder Bed, Compound Needle Feed, Walking Foot (Unison Feed) Lockstitch Sewing Machine with Big "M" size Bobbin and Rotating Hook. Dial operated stitch length regulator, Reverse feed lever, semi-automatic lubrication and sews up to 3/8" thickness.

The Complete sewing machine from ARTISAN® includes our exclusive ACF-625 Electronic A.C. Servo Motor Drive with adjustable "T" style Legs, "U" style plywood table top, or a Ped-500 drive unit, a 24 LED gooseneck lamp, drawer and accessories. Adjustable to stitch up to size z-138 threads.