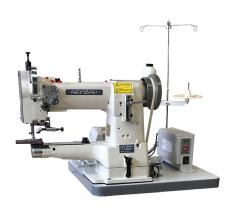

## ARTISAIV®

## 246VA

with PED 500 setup

'U' table setup \$1843.00 BT setup \$1865.00

335B BT 'Bench Top'

Cylinder Bed, Compound Needle Feed, Walking Foot (Unison Feed) Lockstitch Sewing Machine with Big "M" size Bobbin and Rotating Hook. Dial operated stitch length regulator, Reverse feed lever, semi-automatic lubrication and sews up to 3/8" thickness.

The Complete sewing machine from ARTISAN® includes our exclusive ACF-625 Electronic A.C. Servo Motor Drive with adjustable "T" style Legs, "U" style plywood table top, or a Ped-500 drive unit, a 24 LED gooseneck lamp, drawer and accessories. Adjustable to stitch up to size z-138 threads.